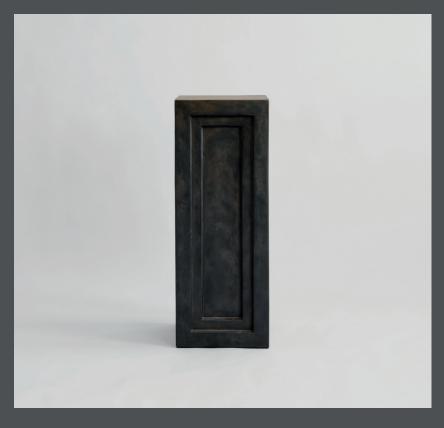

## **PODIUM MAXI**

Podium is a means to get the gallery feeling and exhibit your favorite object or piece of art at home.

Inspired by architectural façade details, each podium has a carved relief on two opposing sides, creating a beautiful play of shadows changing throughout the day, depending on the direction of light.

The podium can be placed both horizontally and vertically, facing a wall or standing freely in a room as it has no backside.

Available in three different heights, the podium is just as suitable for use as a side or coffee table.

Designed by Kristian Sofus Hansen & Tommy Hyldahl.

**Product no: 212023** 

Type: Podium - Indoor

Colour: Coffee

**Material: Fiber Concrete** 

**Care instructions:** 

Use a soft dry cloth to clean the product.

Do not use household cleaners.

Dimensions: L30 /W30 /H80 CM

Country of origin: CN

Product weight: 14,9 Kg

Packaging:

Dimensions: L40 / W40 / H90 CM Total weight incl. product: 16,5 Kg

Number of parcels: 1
Material: Brown cardboard